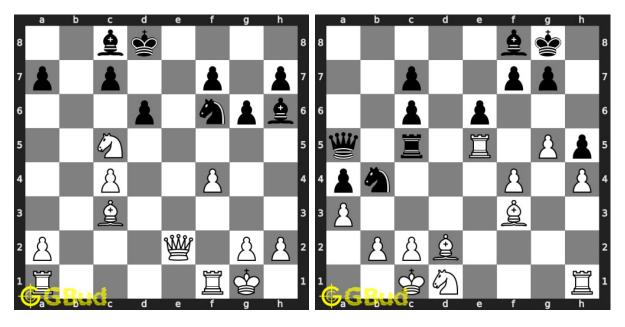

## Chess bishop puzzles 1 to 10

1. Mate in 1 move Level : Easy, Next Move : White Solution : https://gbud.in/g159qh4

2. Do a bishop fork Level : Easy, Next Move : White Solution : https://gbud.in/g159qh4

**3. Mate in 2 moves** Level : Hard, Next Move : Black Solution : https://gbud.in/g159qh4

4. Mate in 1 move Level : easy, Next Move : White Solution : https://gbud.in/g159qh4

Access the latest version of this article at https://gbud.in/blog/game/chess/chess-puzzles/chess-bishop-puzzles-1-to-10.html