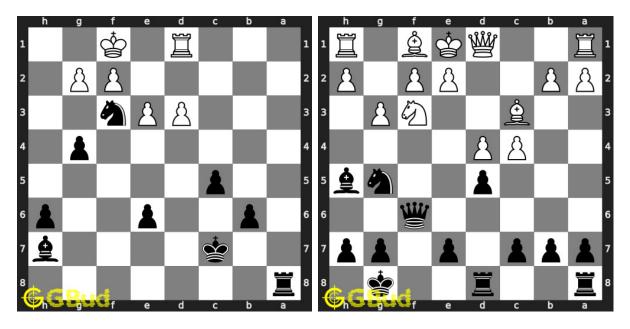

9. Mate in 3 moves Level : hard, Next Move : White Solution : https://gbud.in/g159qh4

10. Mate in 1 move Level : easy, Next Move : White Solution : https://gbud.in/g159qh4

Figure 1: Solve other puzzles @ https://gbud.in/chsgppz