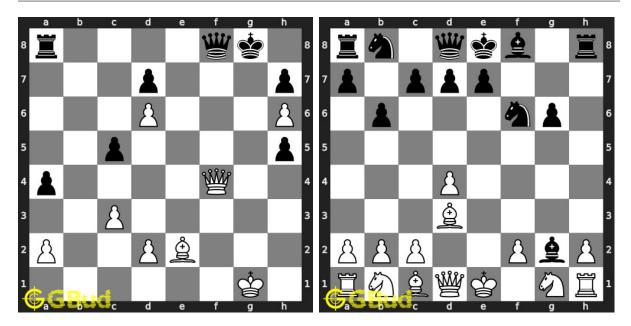

5. Mate in 3 moves Level : hard, Next Move : White Solution : https://gbud.in/g159qh4

6. Mate in 3 moves

Level : medium, Next Move : White Solution : https://gbud.in/g159qh4

7. Mate in 2 moves Solution : https://gbud.in/g159qh4

9. Mate in 3 moves Level : hard, Next Move : White Solution : https://gbud.in/g159qh4

10. Mate in 1 move Level : easy, Next Move : White Solution : https://gbud.in/g159qh4

Figure 1: Solve other puzzles @ https://gbud.in/chsgppz