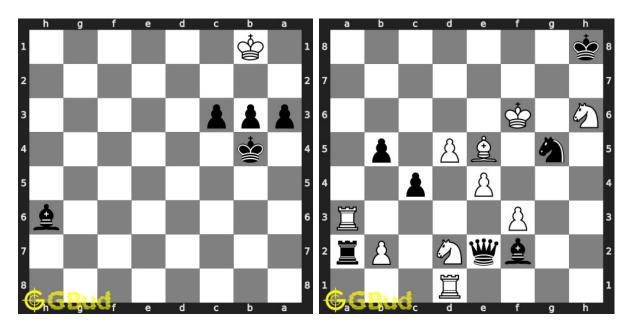

5. Mate in 3 moves Level : hard, Next Move : White Solution : https://gbud.in/g159qh4

6. Mate in 3 moves

Level : medium, Next Move : White Solution : https://gbud.in/g159qh4

7. Mate in 2 moves Solution : https://gbud.in/g159qh4

8. Gain opponent's rook Level : medium, Next Move : Black Level : medium, Next Move : Black Solution : https://gbud.in/g159qh4

Access the latest version of this article at https://gbud.in/blog/game/chess/chess-puzzles/chess-bishop-puzzles-1-to-10.html