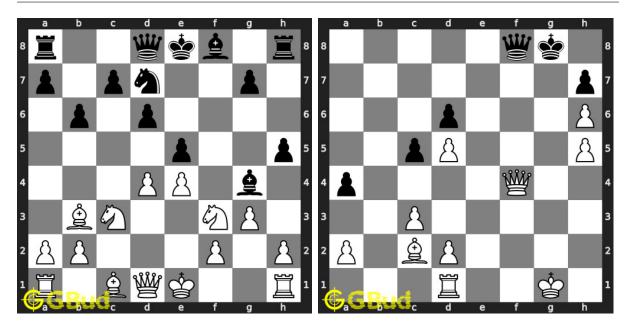

8. Gain opponent's rook Level : medium, Next Move : Black Level : medium, Next Move : Black Solution : https://gbud.in/g159qh4

Access the latest version of this article at https://gbud.in/blog/game/chess/chess-puzzles/chess-bishop-puzzles-1-to-10.html

9. Mate in 3 moves Level : hard, Next Move : White Solution : https://gbud.in/g159qh4

10. Mate in 1 move Level : easy, Next Move : White Solution : https://gbud.in/g159qh4

Figure 1: Solve other puzzles @ https://gbud.in/chsgppz